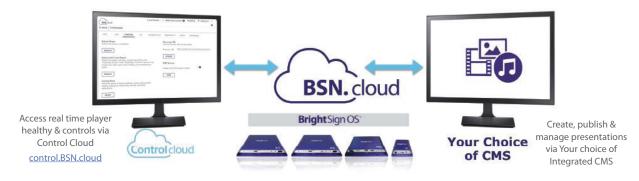

# FREE BSN.CLOUD SUBSCRIPTION FOR ALL BRIGHTSIGN PLAYERS

The BSN.cloud platform includes a free Control Cloud subscription for all BrightSign players that truly puts users in control of both their players and their digital signage network operation. Control Cloud is a cooperative digital signage solution offering real time player health & controls independently of your content management solution. Player setup has been streamlined to easily provision single, multi or mass sets of players for both Control Cloud and your choice of CMS. Manage your real time player network with Control Cloud while utilizing an integrated partner CMS to create, publish and manage presentations & your media library.

#### Your Choice of CMS

The BSN.cloud platform at the Control Cloud level is unique in that it separates real time player health and controls from content management, giving you the choice of selecting a CMS solution that best fits your needs. Manage your real time BrightSign player network anytime, anywhere using Control Cloud, and at the same time create, publish & manage presentations using your choice of CMS. BrightSign supports a multitude of integrated CMS solutions, and a single Control Cloud account can even support a fleet of BrightSign players connected to a mix of different CMS solutions for a truly versatile and custom solution.